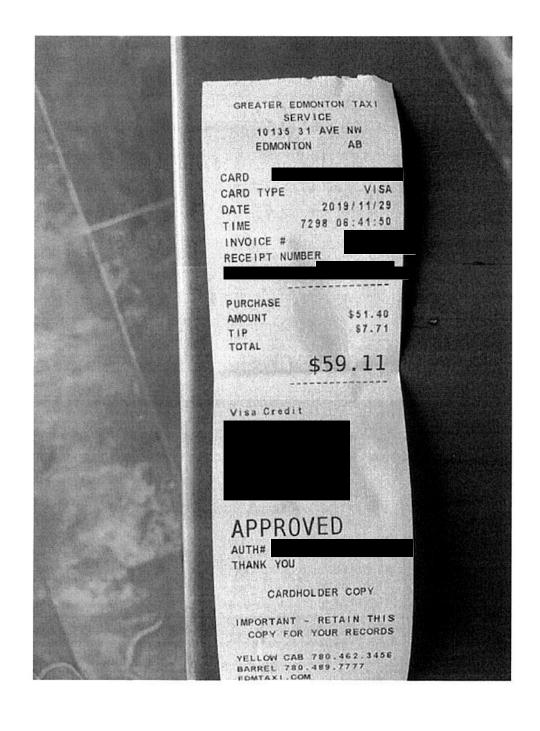

|             |                                                                                                                                                |                             | Meal (A                    | llowand        | e OR Re      | ceipt)(A)                              |                           |                                                                       |                    |            |
|-------------|------------------------------------------------------------------------------------------------------------------------------------------------|-----------------------------|----------------------------|----------------|--------------|----------------------------------------|---------------------------|-----------------------------------------------------------------------|--------------------|------------|
| <u>Date</u> | Description: (include purpose<br>of trip, mode of travel, starting<br>point, details of expenditure)                                           | Cost<br>Effective<br>method | Allowance<br>Within Canada |                | Allowan      | eceipt <u>or</u><br>ce Outside<br>nada | Accom-<br>modation<br>(B) | <u>Transportation</u><br>(Flight, Car Rental,<br>Fuel, Parking, Taxi) | Other<br>(Itemize) | Mileage km |
|             | pomi, details of expenditure)                                                                                                                  | used?                       | Meal<br>Type               | Allow-<br>ance | Meal<br>Type | Amount                                 | 757                       | (C)                                                                   | (5)                |            |
| 12-Nov-2019 | Taxi from residence to Ottawa airport to travel to Edmonton to chair the Quality & Safety Committee Meeting.                                   | Yes                         |                            |                |              |                                        |                           | \$35.43                                                               |                    |            |
| 12-Nov-2019 | Taxi from YEG to hotel.<br>Chaired Quality & Safety Committ                                                                                    | Yes<br>ee Meeting in        | Edmonton                   |                |              |                                        |                           | \$63.25                                                               |                    |            |
| 12-Nov-2019 | One night accommodation and dinner per diem.                                                                                                   | Yes                         | D-\$20.75                  | \$20.75        |              |                                        | \$189.73                  |                                                                       |                    |            |
| 14-Nov-2019 | Chaired Quality & Safety Commi  Taxi from Ottawa Airport to residence and breakfast and dinner per diems.                                      |                             | BD-\$29.95                 |                |              |                                        |                           | \$33.41                                                               |                    |            |
| 27-Nov-2019 | Chaired Quality & Safety Committed Use of personal vehicle from residence to Ottawa airport to travel to Edmonton for November Board Meetings. | ee Meeting in<br>Yes        | Edmonton                   |                |              |                                        |                           |                                                                       | \$10.25            |            |
| 27-Nov-2019 | Taxi from YEG to hotel.  Board and Public Board Meeting i                                                                                      | Yes<br>n Edmonton           |                            |                |              |                                        |                           | \$63.25                                                               |                    |            |
| 27-Nov-2019 | Two nights accommodation to attend<br>November Board Meetings and<br>dinner per diem.<br>Board and Public Board Meeting in                     | Yes<br>Edmonton             | D-\$20,75                  | \$20.75        |              |                                        | \$379.46                  |                                                                       |                    |            |
| 28-Nov-2019 | Taxi from hotel to SSP and breakfast and dinner per diems.  Board and Public Board Meeting in                                                  | Yes                         | BD-\$29.95                 | \$29.95        |              |                                        |                           | \$9.00                                                                |                    |            |
| 29-Nov-2019 | Taxi from hotel to YEG and breakfast<br>per diem.<br>Board and Public Board Meeting i                                                          | Yes                         | B-\$9.20                   | \$9.20         |              |                                        |                           | \$59.11                                                               |                    |            |
| 29-Nov-2019 | Taxi from Ottawa Airport to residence<br>and lunch per diem.<br>Board and Public Board Meeting in                                              | Yes<br>Edmonton             | L-\$11.60                  | \$11.60        |              |                                        |                           | \$33.96                                                               |                    |            |
|             | Total: (amount auto fills to                                                                                                                   | DATE OF THE PARTY.          |                            | \$122.20       |              | \$0.00                                 | \$569.19                  | \$297.41                                                              | \$10.25            | 0.00       |