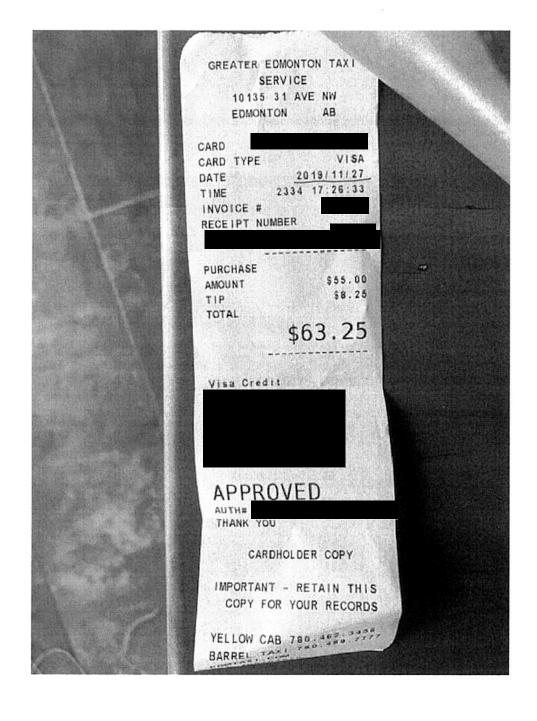

|             |                                                                                                                                                |                             | Meal (A                    | llowand        | e OR Re      | ceipt)(A)                              |                           |                                                                       |                    |            |
|-------------|------------------------------------------------------------------------------------------------------------------------------------------------|-----------------------------|----------------------------|----------------|--------------|----------------------------------------|---------------------------|-----------------------------------------------------------------------|--------------------|------------|
| <u>Date</u> | Description: (include purpose<br>of trip, mode of travel, starting<br>point, details of expenditure)                                           | Cost<br>Effective<br>method | Allowance<br>Within Canada |                | Allowan      | eceipt <u>or</u><br>ce Outside<br>nada | Accom-<br>modation<br>(B) | <u>Transportation</u><br>(Flight, Car Rental,<br>Fuel, Parking, Taxi) | Other<br>(Itemize) | Mileage km |
|             | pomi, details of expenditure)                                                                                                                  | used?                       | Meal<br>Type               | Allow-<br>ance | Meal<br>Type | Amount                                 | 757                       | (C)                                                                   | (5)                |            |
| 12-Nov-2019 | Taxi from residence to Ottawa airport to travel to Edmonton to chair the Quality & Safety Committee Meeting.                                   | Yes                         |                            |                |              |                                        |                           | \$35.43                                                               |                    |            |
| 12-Nov-2019 | Taxi from YEG to hotel.<br>Chaired Quality & Safety Committ                                                                                    | Yes<br>ee Meeting in        | Edmonton                   |                |              |                                        |                           | \$63.25                                                               |                    |            |
| 12-Nov-2019 | One night accommodation and dinner per diem.                                                                                                   | Yes                         | D-\$20.75                  | \$20.75        |              |                                        | \$189.73                  |                                                                       |                    |            |
| 14-Nov-2019 | Chaired Quality & Safety Commi  Taxi from Ottawa Airport to residence and breakfast and dinner per diems.                                      |                             | BD-\$29.95                 |                |              |                                        |                           | \$33.41                                                               |                    |            |
| 27-Nov-2019 | Chaired Quality & Safety Committed Use of personal vehicle from residence to Ottawa airport to travel to Edmonton for November Board Meetings. | ee Meeting in<br>Yes        | Edmonton                   |                |              |                                        |                           |                                                                       | \$10.25            |            |
| 27-Nov-2019 | Taxi from YEG to hotel.  Board and Public Board Meeting i                                                                                      | Yes<br>n Edmonton           |                            |                |              |                                        |                           | \$63.25                                                               |                    |            |
| 27-Nov-2019 | Two nights accommodation to attend<br>November Board Meetings and<br>dinner per diem.<br>Board and Public Board Meeting in                     | Yes<br>Edmonton             | D-\$20,75                  | \$20.75        |              |                                        | \$379.46                  |                                                                       |                    |            |
| 28-Nov-2019 | Taxi from hotel to SSP and breakfast and dinner per diems.  Board and Public Board Meeting in                                                  | Yes                         | BD-\$29.95                 | \$29.95        |              |                                        |                           | \$9.00                                                                |                    |            |
| 29-Nov-2019 | Taxi from hotel to YEG and breakfast<br>per diem.<br>Board and Public Board Meeting i                                                          | Yes                         | B-\$9.20                   | \$9.20         |              |                                        |                           | \$59.11                                                               |                    |            |
| 29-Nov-2019 | Taxi from Ottawa Airport to residence<br>and lunch per diem.<br>Board and Public Board Meeting in                                              | Yes<br>Edmonton             | L-\$11.60                  | \$11.60        |              |                                        |                           | \$33.96                                                               |                    |            |
|             | Total: (amount auto fills to                                                                                                                   | DATE OF THE PARTY.          |                            | \$122.20       |              | \$0.00                                 | \$569.19                  | \$297.41                                                              | \$10.25            | 0.00       |