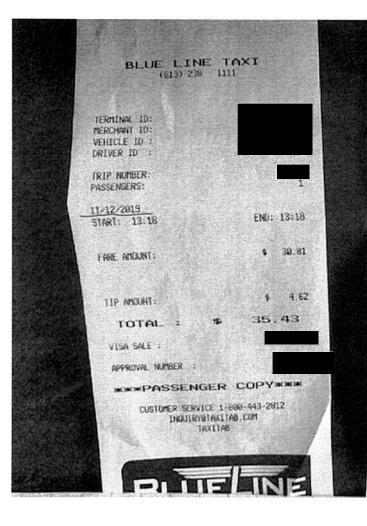

## BLUE LINE TAXI (613) 238 - 1111

END: 81:35

\$ 29.85

\$ 4.36

33.41

TERMINAL ID: MERCHANT ID: VEHICLE ID : DRIVER ID :

TRIP NUMBER: PASSENGERS:

11/14/2019 START: 01/34

FARE AMOUNT:

TIP AMOUNT:

TOTAL :

VISA SALE :

APPROVAL NUMBER :

CUSTOMER SERVICE 1-800-443-2812 INOUIRYUTAXITAB.COM

\*\*\*PASSENGER COPY\*\*\*

TAXITAB