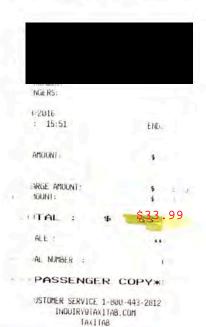

| <u>Date</u> | Description: (include purpose of trip, mode of travel, starting point, details of expenditure)                                  | Cost            | Meal Allowance |                |                    |                |                 |                                        |                  |            |
|-------------|---------------------------------------------------------------------------------------------------------------------------------|-----------------|----------------|----------------|--------------------|----------------|-----------------|----------------------------------------|------------------|------------|
|             |                                                                                                                                 | Effective       | Within C       | anada          | ada Outside Canada |                | Accom-          | Transportation<br>(Flight, Car Rental, | Other            | Mileage km |
|             |                                                                                                                                 | method<br>used? | Meal<br>Type   | Allow-<br>ance | Meal<br>Type       | Allow-<br>ance | modation<br>(B) | Fuel, Parking, Taxi)<br>(C)            | (Itemize)<br>(D) | (E)        |
| 29-May-16   | Taxi from Ottawa Airport to residence<br>(attended from Q&S, Finance and<br>A&R Committee Meetings held on<br>May 25-26, 2016). | Yes             |                |                |                    |                |                 | \$33.99                                | <b>√</b>         |            |
| 1-Jun-16    | Taxi from Edmonton Airport to hotel to attend Baord Meetings on June 2-3, 2016.                                                 | Yes             | D-\$24.00      | \$24.00        | V                  |                |                 | \$63.25                                | V                |            |
| 3-Jun-16    | Per Diems for lunch and dinner.                                                                                                 | Yes             | LD-\$37.00     | \$37.00        | 1                  |                |                 |                                        |                  |            |
|             |                                                                                                                                 |                 |                | V              |                    |                |                 |                                        | III              | T.         |
|             |                                                                                                                                 | 7 = 1           |                |                |                    |                |                 |                                        |                  |            |
|             |                                                                                                                                 | E               |                |                |                    |                |                 |                                        |                  |            |
|             |                                                                                                                                 |                 |                |                |                    |                |                 |                                        |                  |            |
| 4           |                                                                                                                                 |                 |                |                |                    |                |                 |                                        |                  |            |
|             |                                                                                                                                 |                 |                |                |                    |                |                 |                                        |                  |            |
| R           |                                                                                                                                 |                 |                |                | 1                  |                |                 |                                        |                  |            |
|             |                                                                                                                                 |                 |                |                |                    |                |                 |                                        | 7                | 10-3       |
| . [         |                                                                                                                                 |                 |                | ξq             |                    |                |                 |                                        |                  |            |
|             | Total: (amount auto fills to p                                                                                                  | nage 1)         |                | \$61.00        |                    | \$0.00         | \$0.00          | \$97.24                                | \$0.00           | 0.00       |