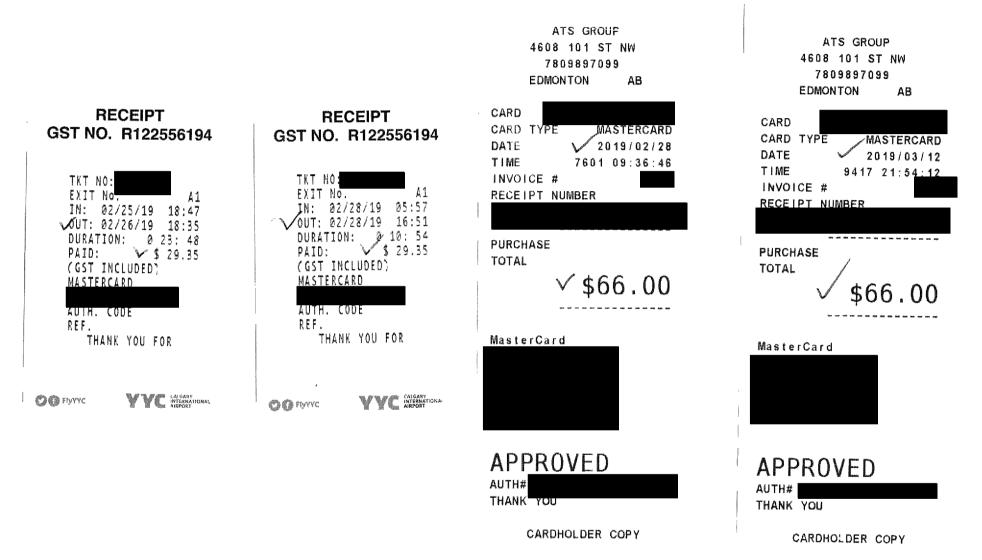

# **AHS Public Disclosure P-Card**

| Claimant        | Claimant Title                                                            | Claimant   | Expense             | ]                           |           |                         |                                          |                                                                                                                                                                                                                                                             |              |                   |                     |                  |
|-----------------|---------------------------------------------------------------------------|------------|---------------------|-----------------------------|-----------|-------------------------|------------------------------------------|-------------------------------------------------------------------------------------------------------------------------------------------------------------------------------------------------------------------------------------------------------------|--------------|-------------------|---------------------|------------------|
| Name            |                                                                           | Location   | Claim Total         |                             |           |                         |                                          |                                                                                                                                                                                                                                                             |              |                   |                     |                  |
| BELANGER,       | VP Quality & Chief                                                        | Calgary    | \$ 986.40           |                             |           |                         |                                          |                                                                                                                                                                                                                                                             |              |                   |                     |                  |
| FRANCOIS        | Medical Officer                                                           |            |                     |                             |           |                         | -                                        |                                                                                                                                                                                                                                                             | _            | -                 | -                   |                  |
| Expense<br>Date | Business reason                                                           |            | Expense<br>Location | Expense Type                | Amount    | From Location           | To Location                              | Justification                                                                                                                                                                                                                                               | # of<br>days | # of<br>Attendees | Attendee<br>Name(s) | Trip<br>Distance |
| 2/25/2019       | Accommodations in Ed<br>attend Information Ma<br>Future State Discussion  | nagement   |                     | Accommodations              | \$ 223.42 |                         |                                          | Typically, Westin would be booked,<br>due to flooding at the Westin, and<br>several surrounding hotels at full<br>occupancy, the Fairmont was<br>available within the vicinity of<br>Seventh Street Plaza within the<br>allotted spending amount per night. | 2            |                   |                     |                  |
| 2/25/2019       | Taxi from YEG Airport t<br>Information Manageme<br>State Discussion Meeti | ent Future | AB - Other<br>Zones | Taxi                        | \$ 66.00  | YEG Airport             | Fairmont<br>Hotel                        | Charge is from February 25th, 2019.<br>Vendor posted cc transaction March<br>7th.                                                                                                                                                                           | 1            |                   |                     |                  |
| 2/26/2019       | Parking at YYC Airport -<br>Information Manageme<br>State Discussion      |            | AB - Local          | Parking - Lot or<br>Parkade | \$ 29.35  |                         |                                          |                                                                                                                                                                                                                                                             | 1            |                   |                     |                  |
| 2/28/2019       | Parking at YYC Airport -<br>Board Meeting                                 | attended   | AB - Local          | Parking - Lot or<br>Parkade | \$ 29.35  |                         |                                          |                                                                                                                                                                                                                                                             | 1            |                   |                     |                  |
| 2/28/2019       | Taxi from YEG airport to<br>Street Plaza for Board N                      |            | AB - Other<br>Zones | Taxi                        | \$ 66.00  | YEG Airport             | Sev                                      |                                                                                                                                                                                                                                                             | 1            |                   |                     |                  |
| 3/12/2019       | Taxi from Matrix hotel<br>Renaissance Edmonton<br>attend ELT              |            | AB - Other<br>Zones | Taxi                        | \$ 66.00  | Matrix Hotel            | Renaissance<br>Edmonton<br>Airport Hotel |                                                                                                                                                                                                                                                             | 1            |                   |                     |                  |
| 3/12/2019       | Accommodations in Ed<br>Quality and Safety Boar                           |            | AB - Other<br>Zones | Accommodations              | \$ 189.73 |                         |                                          |                                                                                                                                                                                                                                                             | 2            |                   |                     |                  |
| 3/13/2019       | Taxi from SSP to YEG A<br>Attended QSC Board M                            | •          | AB - Other<br>Zones | Taxi                        | \$ 66.00  | Seventh Street<br>Plaza | YEG Airport                              |                                                                                                                                                                                                                                                             | 1            |                   |                     |                  |
| 3/13/2019       | Taxi from Toronto Pear<br>Kingbridge Conference<br>CEO Roundtable         |            | ON                  | Taxi                        | \$ 74.00  | Toronto<br>Pearson      | Kingbridge<br>Conference<br>Centre       |                                                                                                                                                                                                                                                             | 1            |                   |                     |                  |

# RECEIPT GST NO. R122556194

TKT NO: A103 EXIT No. IN: 03/12/19 19:36 OUT: 03/14/19 21:01 2-01:25 DURATION: V \$ 79.70 PA1D: (GST INCLUDED) M4STERCARD

# RECEIPT GST NO. R122556194 TKT NO: EXIT NO. A103 ÍN: 03/15/19 08:36 OUT: 03/15/19 13:04 DURATION: 0 04: 28 \$ 29.35 PAID: (GST INCLUDED) $\checkmark$ MASTERCARD AUTH. CODE REF. THANK YOU FOR CALGARY INTERNATIONAL AIRPORT Ο Ο Ρίγγγς