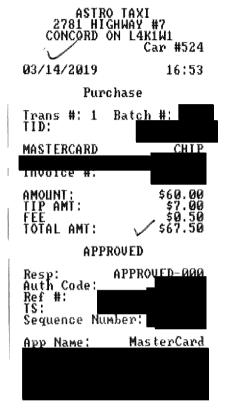

# RECEIPT NUMBER \$67.00 \$7.00 \$74.00

AIRFLIGHT SERVICES 3300 STEELES W

4164451999

ON

MASTERCARD

2019/03/13

CONCORD