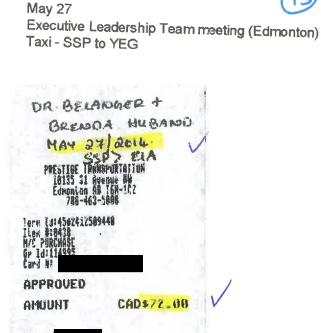

|       |                         |                                      |          |       | Travel (1)    |                 |                 |                                    |                                                          |              |
|-------|-------------------------|--------------------------------------|----------|-------|---------------|-----------------|-----------------|------------------------------------|----------------------------------------------------------|--------------|
| Date  | Source<br>Document      | Purpose                              | Airfare  | Meals | Accommodation | Other<br>Travel | Total<br>Travel | Professional<br>Development<br>(2) | Working<br>Sessions<br>Hosting and<br>Hospitality<br>(3) | Other<br>(4) |
|       | P-Card<br>Expense Claim | Various Meetings<br>Various Meetings | 2,514    |       |               | 819<br>199      | 3,333<br>199    |                                    |                                                          |              |
| Total |                         |                                      | \$ 2,514 | \$ -  | \$ -          | \$ 1,018        | \$ 3,532        | \$ -                               | \$ -                                                     | \$ -         |

#### 1) Travel expenses

Includes local and out of province/country travel expenses. Other travel includes items such as taxis, parking mileage, car rental and other expenses related to travel.