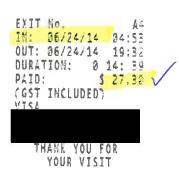

#### 1) Travel expenses

Includes local and out of province/country travel expenses. Other travel includes items such as taxis, parking mileage, car rental and other expenses related to travel.