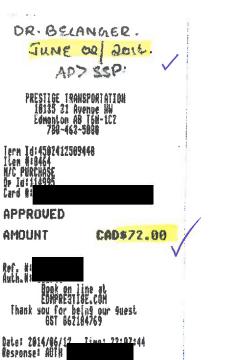

|       |                         |                                      |          |       | Travel (1)    |                 |                 |                                    |                                                          |              |
|-------|-------------------------|--------------------------------------|----------|-------|---------------|-----------------|-----------------|------------------------------------|----------------------------------------------------------|--------------|
| Date  | Source<br>Document      | Purpose                              | Airfare  | Meals | Accommodation | Other<br>Travel | Total<br>Travel | Professional<br>Development<br>(2) | Working<br>Sessions<br>Hosting and<br>Hospitality<br>(3) | Other<br>(4) |
|       | P-Card<br>Expense Claim | Various Meetings<br>Various Meetings | 2,514    |       |               | 819<br>199      | 3,333<br>199    |                                    |                                                          |              |
| Total |                         |                                      | \$ 2,514 | \$ -  | \$ -          | \$ 1,018        | \$ 3,532        | \$ -                               | \$ -                                                     | \$ -         |

#### 1) Travel expenses

Includes local and out of province/country travel expenses. Other travel includes items such as taxis, parking mileage, car rental and other expenses related to travel.