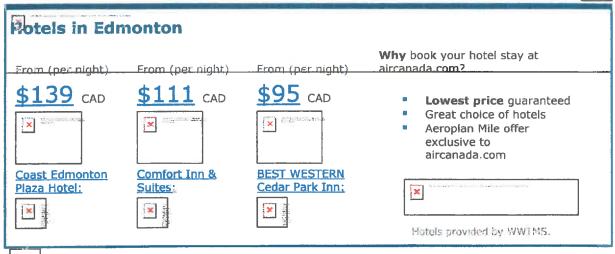

| \$226.93 |                  | /                                         |



# Diane Beauvais-Bishop

May 29

RBB Acute Care Workshop (cancelled) YYC to YEG + seat selection (credit issued)

From:

Air Canada [confirmation@aircanada.ca]

Sent:

May 23, 2014 1:43 PM Diane Beauvais-Bishop

To: Subject:

Air Canada - 29-May: Calgary - Edmonton (booking ref

seat selected

9-12

\*\*\*\*\*\* PLEASE DO NOT REPLY TO THIS E-MAIL \*\*\*\*\*\*



# Itinerary/Receipt

Your booking is confirmed. Please print/retain this page for your financial records (e.g. for taxation, expense claim or payment card reconciliation purposes). We thank you for choosing Air Canada and look forward to welcoming you on board.

Scan this barcode to check in at any Air Canada check in kiosk.







Want travel insurance? Protect yourself and your family against unforeseen circumstances.

Need a car in Edmonton? Great rates and additional Aeroplan Miles.



| Booking Reference:                                                                                                                                                            | Customer Care<br>Air Canada                                           |
|-------------------------------------------------------------------------------------------------------------------------------------------------------------------------------|-----------------------------------------------------------------------|
| Electronic Ticketing confirmed. This is your official itinerary/receipt.  Main Contact:  Mr Francois Belanger francois belanger@alber