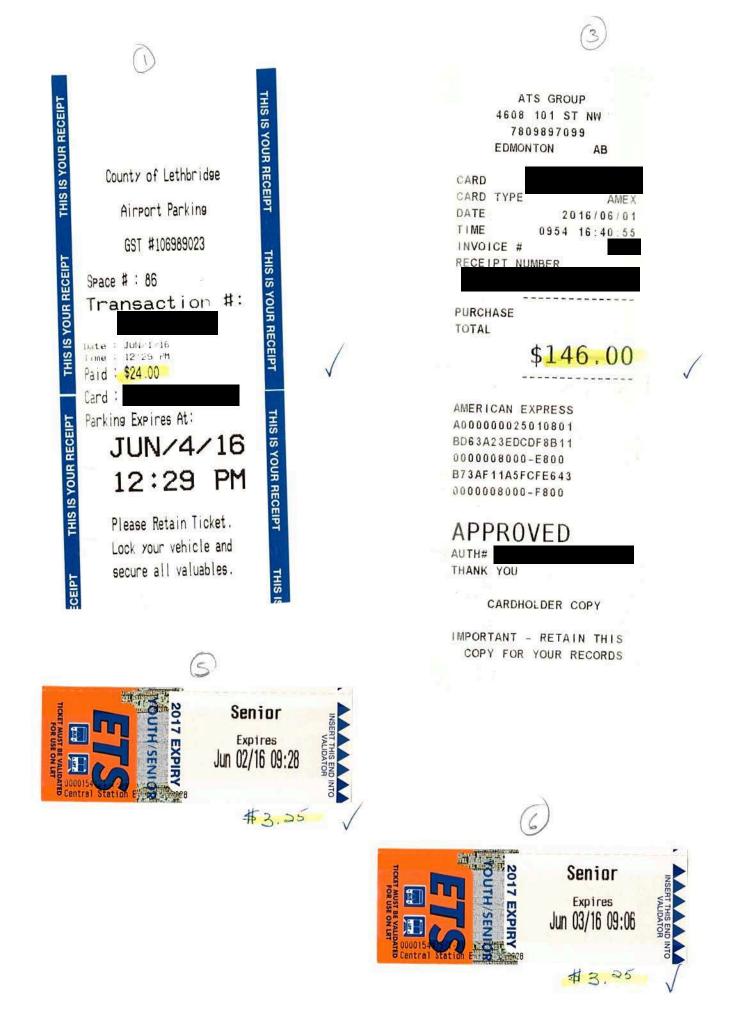

Doborah Rhodes

For payment please submit to: Deborah Rhodes, NP Corp. Serv. 4 CFO

14th Floor, North Tower, Seventh Street Plaza, 10030 - 107 St, Edmonton AB T5J 3E4, Attention: Jennifer Hamstra

| Carry for | rward from Section 1                                                                                                                      |                  |                            |                |                            |                |                    |                                              |                       |                   |
|-----------|-------------------------------------------------------------------------------------------------------------------------------------------|------------------|----------------------------|----------------|----------------------------|----------------|--------------------|----------------------------------------------|-----------------------|-------------------|
| Name:     | David Carpenter                                                                                                                           |                  |                            |                |                            |                |                    | Expense Period<br>Month:                     | 42522                 |                   |
| Comp      | eletion of the "cost effective n                                                                                                          |                  |                            |                |                            |                | ect "No" in t      | his column, Furt                             | her Expla             | nation is         |
| Rational  | e is Required for expenses                                                                                                                |                  |                            |                | -                          |                |                    | cumentation must be                          | attached to           | this form)        |
|           |                                                                                                                                           |                  |                            |                |                            |                |                    |                                              |                       |                   |
| SECTION   | N 4A: BOARD MEMBER - T                                                                                                                    | RAVEL E          | XPENSE                     | CLAIN          | Λ                          |                |                    |                                              | 41 - <b>61</b> - 15 - | - <b>1</b> 2 (22) |
|           | Description: (include purpose                                                                                                             | Cost             |                            | Meal A         | llowance                   |                |                    | Transportation                               |                       |                   |
| Date      | of trip, mode of travel,<br>starting point, details of                                                                                    | Effective method | Within C                   | anada          | Outside                    | Canada         | Accom-<br>modation | (Flight, Car Rental,<br>Fuel, Parking, Taxi) | Other<br>(Itemize)    | Mileage k         |
|           | expenditure)                                                                                                                              | used?            | <u>Meal</u><br><u>Type</u> | Allow-<br>ance | <u>Meal</u><br><u>Type</u> | Allow-<br>ance | (B)                | (C)                                          | (D)                   | (2)               |
| 1-Jun-16  | Mileage from residence to YQL and<br>parking at YQL to attend Board<br>Meeting in Edmonton (June 2-3,<br>2016).                           | Yes              |                            |                |                            |                |                    | \$24.00                                      | $\checkmark$          | 40                |
| 1-Jun-16  | Flight from YQL to YEG and retrun on June 03, 2016.                                                                                       | Yes              |                            |                |                            |                |                    | \$510.56                                     | $\checkmark$          |                   |
| 1-Jun-16  | Taxi from YEG to hotel and return to<br>YEG on June 3, 2016. (Dr. Brenda<br>Hemmelgarn and Glenda Yeates<br>joined to return to Airport). | Yes              |                            |                |                            |                |                    | \$146.00                                     | $\checkmark$          |                   |
| 1-Jun-16  | 2 nights accommodation to attend<br>Board Meetings.                                                                                       | Yes              | D-\$24.00                  | \$24.00        | ~                          |                |                    | \$334.56                                     | $\checkmark$          |                   |
| 2-Jun-16  | ETS Fare from hotel to SSP to attend meetings.                                                                                            | Yes              | D-\$24.00                  | \$24.00        | ~                          |                |                    | \$3.25                                       | $\checkmark$          |                   |
| 3-Jun-16  | ETS Fare from hotel to SSP to attend meetings.                                                                                            | Yes              | L-\$13.00                  | \$13.00        | $\checkmark$               |                |                    | \$3.25                                       | $\checkmark$          |                   |
|           |                                                                                                                                           |                  |                            |                |                            |                |                    |                                              |                       |                   |
|           |                                                                                                                                           |                  |                            |                |                            |                |                    |                                              |                       |                   |
|           |                                                                                                                                           |                  |                            |                |                            |                |                    |                                              |                       |                   |
|           |                                                                                                                                           | -                | d.                         |                |                            |                |                    |                                              |                       |                   |
|           |                                                                                                                                           |                  |                            |                | 1.2                        |                |                    |                                              |                       |                   |
| iί τ      | Total: (amount auto fills to                                                                                                              | page 1)          |                            | \$61.00        |                            | \$0.00         | \$0.00             | \$1,021.62                                   | \$0.00                | 40.00             |
|           |                                                                                                                                           |                  |                            | 1050           |                            | D-1            |                    | 505 Total I                                  | Vileage               | \$ 20.2           |