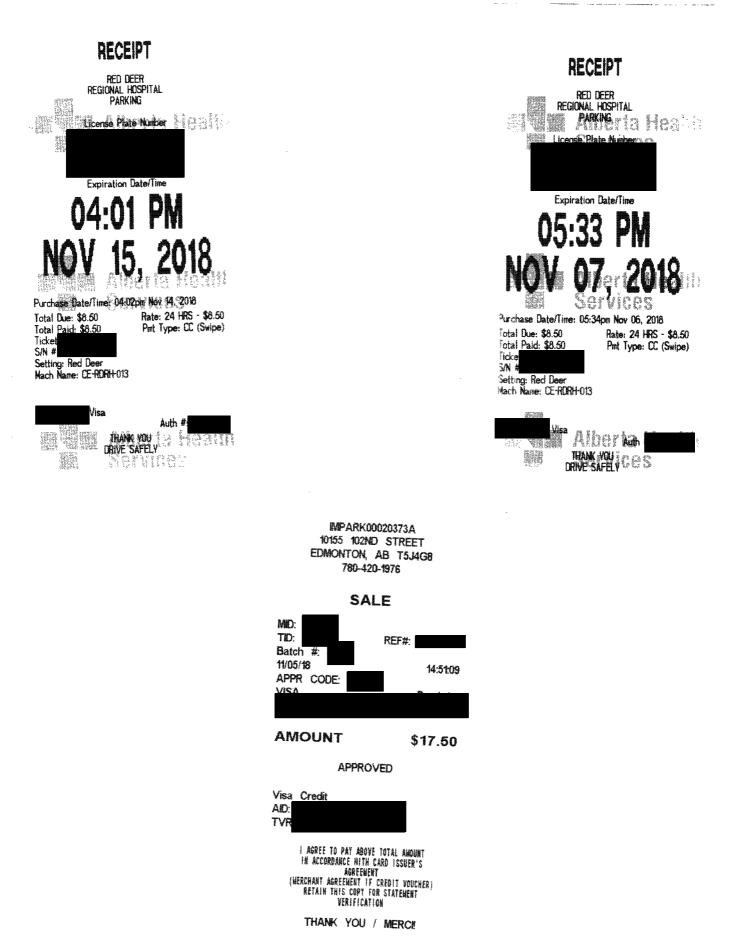

## AHS Public Disclosure Expense Claims

| Claimant<br>Name | Claimant Title                                       | Claimant<br>Location | Expense<br>Claim Total |                             |        |      |                  |                           |                                                                |              |                   |                     |                  |
|------------------|------------------------------------------------------|----------------------|------------------------|-----------------------------|--------|------|------------------|---------------------------|----------------------------------------------------------------|--------------|-------------------|---------------------|------------------|
| EDGCUMBE,        | Zone Medical Director,<br>Central Zone               | Vegreville           | \$ 2,194.50            |                             |        |      |                  |                           |                                                                |              |                   |                     |                  |
|                  | Business reason                                      |                      | Expense<br>Location    | Expense Type                | Amount | t    | From<br>Location | To Location               | Justification                                                  | # of<br>days | # of<br>Attendees | Attendee<br>Name(s) | Trip<br>Distance |
| 11/5/2018        | Concern and complaint -<br>Physician/Legal/AHS Leg   |                      | AB - Other<br>Zones    | Parking - Lot or<br>Parkade | \$ 17  | .50  |                  |                           | Parking in Edmonton                                            | 1            |                   |                     |                  |
| 11/5/2018        | Concern and complaint -<br>Physician/Legal/AHS Leg   |                      | AB - Other<br>Zones    | Meals Per Diem              | \$ 13  | .00  |                  |                           | Lunch \$13.00                                                  | 1            |                   |                     |                  |
| 11/5/2018        | Concern and complaint -<br>Physician/Legal/AHS Leg   |                      |                        | Mileage-Other               | \$ 103 | 8.40 | Vegreville       | Edmonton to<br>Vegreville | Concern and complaint - Meet with<br>Physician/Legal/AHS Legal | 1            |                   |                     | 220              |
| 11/6/2018        | Central Zone Medical Aff<br>day administration in Re | •                    | AB - Local             | Accommodations              | \$ 115 | 5.62 |                  |                           | Hotel in Red Deer                                              | 1            |                   |                     |                  |
| 11/6/2018        | Central Zone Medical Aff<br>day administration in Re | •                    | AB - Other<br>Zones    | Meals Per Diem              | \$ 37  | .00  |                  |                           | Lunch \$13.00<br>Dinner \$24.00                                | 1            |                   |                     |                  |
| 11/6/2018        | Central Zone Medical Aff<br>day administration in Re | •                    | AB - Local             | Parking - Lot or<br>Parkade | \$ 8   | 3.50 |                  |                           | Parking at Regional Red Deer Hospital                          | 1            |                   |                     |                  |
| 11/6/2018        | Central Zone Medical Aff<br>day administration in Re | •                    |                        | Mileage-Local-<br>Home Zone | \$ 119 | 9.85 | Vegreville       | Red Deer                  | Central Zone Medical Affairs administration                    | 1            |                   |                     | 255              |
| 11/7/2018        | Central Zone Medical Aff<br>day administration in Re | •                    | AB - Other<br>Zones    | Meals Per Diem              | \$ 47  | .50  |                  |                           | Bfast \$10.50<br>Lunch \$13.00<br>Dinner \$24.00               | 1            |                   |                     |                  |
| 11/7/2018        | Central Zone Medical Aff<br>day administration in Re |                      |                        | Mileage-Local-<br>Home Zone | \$ 119 | 9.85 | Red Deer         | Vegreville                | Central Zone Medical Affairs administration                    | 1            |                   |                     | 255              |
| 11/13/2018       | Central Zone Medical Aff<br>day administration in Re | •                    |                        | Mileage-Local-<br>Home Zone | \$ 119 | 9.85 | Vegreville       | Red Deer                  | Central Zone Medical Affairs administration                    | 1            |                   |                     | 255              |
| 11/13/2018       | Central Zone Medical Aff<br>day administration in Re |                      | AB - Local             | Accommodations              | \$ 286 | 5.60 |                  |                           | Hotel in Red Deer                                              | 1            |                   |                     |                  |
| 11/13/2018       | Central Zone Medical Aff<br>day administration in Re | •                    | AB - Local             | Meals Per Diem              | \$ 37  | .00  |                  |                           | Lunch \$13.00<br>Dinner \$24.00                                | 1            |                   |                     |                  |
| 11/14/2018       | Central Zone Medical Aff day administration in Re    | •                    | AB - Local             | Parking - Lot or<br>Parkade | \$ 8   | 3.50 |                  |                           | Parking at Regional Red Deer Hospital                          | 1            |                   |                     |                  |
| 11/14/2018       | Central Zone Medical Aff<br>day administration in Re | •                    | AB - Other<br>Zones    | Meals Per Diem              | \$ 47  | .50  |                  |                           | Bfast \$10.50<br>Lunch \$13.00<br>Dinner \$24.00               | 1            |                   |                     |                  |