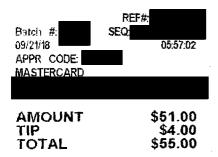

### SALE

MID TID: REF#: SEQ: Batch #: 09/21/18 17:50:44 APPR CODE: MASTERCARD

AMOUNT TIP TOTAL \$55.10 \$4.00 \$59.10

00 - APPROVED - 001

MasterCard

THANK YOU

COST OF A COST

Taxi - YYC to Home Edmnitm - Foundation Leadership Form (Sept 21)