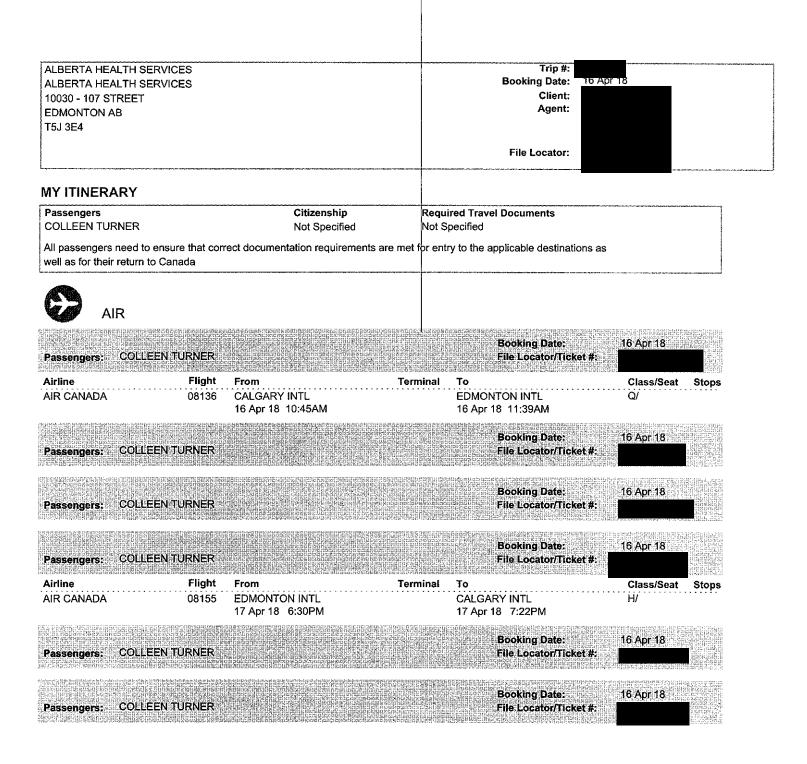

#### Invoice

| ALBERTA HEALTH SERVICES<br>ALBERTA HEALTH SERVICES<br>10030 - 107 STREET<br>EDMONTON AB<br>T5J 3E4 | Trip #:<br>Booking Date:<br>Client:<br>Agent: | 16 Apr 18 |  |
|----------------------------------------------------------------------------------------------------|-----------------------------------------------|-----------|--|
|                                                                                                    | File Locator:                                 | ~         |  |

### **MY ITINERARY**

| Passengers<br>COLLEEN TURNER                                      |                            |                              | Citizenship<br>Not Specified |                | red Travel Documents pecified           |                   |             |
|-------------------------------------------------------------------|----------------------------|------------------------------|------------------------------|----------------|-----------------------------------------|-------------------|-------------|
| All passengers need to ensure<br>well as for their return to Cana |                            | ect documen                  | ation requirements ar        | e met for enti | y to the applicable destinations as     |                   |             |
| 8                                                                 |                            |                              |                              |                |                                         |                   |             |
|                                                                   |                            | CERTICOCCULOROD              |                              | Ultrasternar   |                                         | acenta acaraceana | arc-stear i |
| Passengers: COLLEEN TU                                            | IRNER                      |                              |                              |                | Booking Date:<br>File Locator/Ticket #: | 20 Apr 18         |             |
| Airline<br>AIR CANADA                                             | Flight<br>08134            | From<br>CALGARY<br>23 Apr 18 |                              | Terminal       | To<br>EDMONTON INTL<br>23 Apr 18 9:55AM | Class/Seat<br>Q/  | Stop        |
| Passengers: COLLEEN TU                                            | IRNER                      |                              |                              |                | Booking Date:<br>File Locator/Ticket #: | 20 Apr 18         |             |
|                                                                   | a siya-asa<br>Mulki ela de |                              |                              |                |                                         |                   |             |
|                                                                   |                            |                              |                              |                |                                         |                   |             |
|                                                                   |                            |                              |                              |                |                                         |                   |             |
|                                                                   |                            |                              |                              |                |                                         |                   |             |
|                                                                   |                            |                              |                              |                |                                         |                   |             |
|                                                                   |                            |                              |                              |                |                                         |                   |             |
|                                                                   |                            |                              |                              |                |                                         |                   |             |
|                                                                   |                            |                              |                              |                |                                         |                   |             |
|                                                                   |                            |                              |                              |                |                                         |                   |             |
|                                                                   |                            |                              |                              |                |                                         |                   |             |
|                                                                   |                            |                              |                              |                |                                         |                   |             |

Booking Date: 20 Apr 18 **COLLEEN TURNER** Passengers: File Locator/Ticket #: Airline Flight Class/Seat Stops Q/ From Terminal То AIR CANADA 08149 EDMONTON INTL CALGARY INTL 24 Apr 18 3:25PM 24 Apr 18 4:17PM