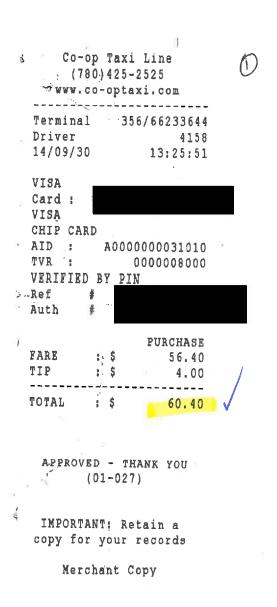

# 1) Travel expenses

Includes local and out of province/country travel expenses. Other travel includes items such as taxis, parking mileage, car rental and other expenses related to travel.