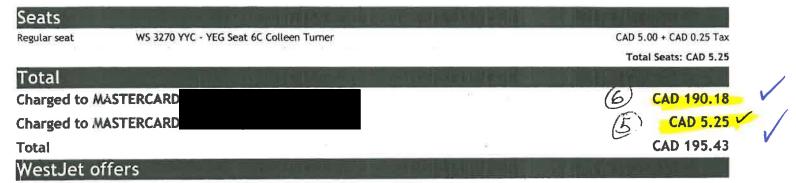

|                     |              | prover's signatures required where          |                          |        |            | _       | _               |          |                                                                           |
|---------------------|--------------|---------------------------------------------|--------------------------|--------|------------|---------|-----------------|----------|---------------------------------------------------------------------------|
| TURNER, C           |              | VICE PRESIDEN<br>Cardholder's Pos           |                          | Billin | g Reporti  | ng Per  | iod:            | 20/10    | //2014                                                                    |
| COMMUNIT            |              |                                             |                          |        | • •        | -       |                 |          |                                                                           |
| Cardholder's        |              | Cardholder's Site                           |                          | Total  | Stateme    | nt Amo  | unt:            | \$1,39   | 8.96                                                                      |
|                     |              | LBERTAHEALTHSERVICES.CA                     |                          |        |            |         |                 |          |                                                                           |
| Cardholder's        |              |                                             |                          | Last   | 6 digits o | f the P | -Card #         |          |                                                                           |
|                     |              |                                             |                          | ·····  |            | •       |                 |          |                                                                           |
| Statement o         | f Trune acti |                                             |                          |        |            |         |                 |          |                                                                           |
| Transaction<br>Date | Trans ID     | Merchant Name & Description                 | Trans Original<br>Amount |        | Trans A    | mount   | GST             | Freigh   | Description                                                               |
| 22/09/2014          | 365192475    | WESTJET 8382101645084, Westjet Al           | nines 6.40               | CAD    | U          | 8.40    | .00             | .00      | 2014-09-30 Travel to Edmon Seat Selectio                                  |
| 29/09/2014          | 365972807    | AIR CAN 0142139551328, AIR CANAL            | DA 200,68                | CAD    | E          | 200.68  | <b>_</b> 00     |          | 2014-09-30 Return from Edmonton - ELT<br>meeting                          |
| 30/09/2014          | 365972806    | CALGARY SUN, NEWS DEALERS ANI<br>NEWSSTANDS | D 333.6'                 | CAD    | 0          | 333.61  | 15.89           | <u>.</u> | 1 year subscription for communications<br>department, Calgary             |
| 02/10/2014          | 366319620    | AIR CAN 0142139709365, AIR CANAL            | DA 213.20                | CAD    | Ð          | 213.28  | ×.00            | .00      | 2014-10-07 Return from Edmonton - ELT<br>meeting                          |
| 02/10/2014          | 366319621    | WESTJET 8380616517372, Westjet Ai           | rlines 5.2               | CAD    | E          | 5.25    | V <sup>00</sup> |          | 2014-10-07 Seat Selection for travel to<br>Edmonton for ELT               |
| 02/10/2014          | 366319622    | WESTJET 8382101884691, Westjet Al           | rlines 190.11            | CAD    | 6          | 190.18  | .00             | .00      | 2014-10-07 Travel to Edmonton for ELT                                     |
| 10/10/2014          | 367387626    | AIR CAN 0142140022713, AIR CANAL            | DA 190.14                | GAD    | Ø          | 190.18  | .00             |          | 2014-10-15 Travel to Calgary return re EL<br>and Alberta Health meetings. |
| 10/10/2014          | 367367627    | WESTJET 8380616612561, Westjel Al           | inlines 5.2              | CAD    | 8          | 5.25    | .00             | .00      | 2014-10-14 Travel to Edmonton Seat<br>Selection                           |
|                     | 367367628    | WESTJET 8382102090269, Westjet A            | idines 252.1             | GAD    | 9          | 252,13  | 00              | .00      | 2014-10-14 Travel to Edmonton for ELT a                                   |