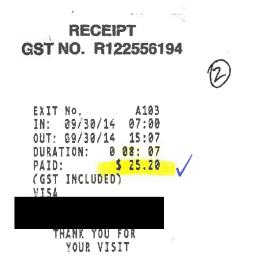

# 1) Travel expenses

Includes local and out of province/country travel expenses. Other travel includes items such as taxis, parking mileage, car rental and other expenses related to travel.