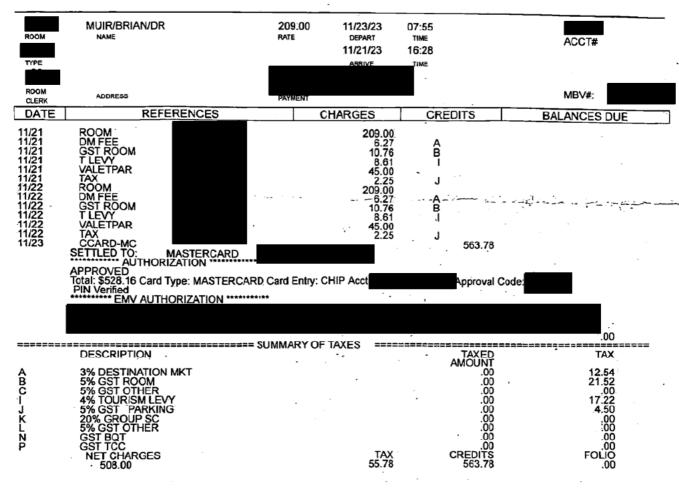

B: Muir

Room:

Room Type:

Number of Guests: 1 Rate: \$175.00

Cler

Arnve 260ct23

Time: 07:50PM

Depart: 28Oct23

Time: 11:00AM

Folio Number:

| n<br>Salm | DATE            | DESCRIPTION                  |                                              | ا المراجعة المراجعة<br>المراجعة المراجعة ا |                                         |                      | 11                                                                                                                                                                                                                                                                                                                                                                                                                                                                                                                                                                                                                                                                                                                                                                                                                                                                                                                                                                                                                                                                                                                                                                                                                                                                                                                                                                                                                                                                                                                                                                                                                                                                                                                                                                                                                                                                                                                                                                                                                                                                                                                            | CHARGES                                    | Ç       | REDITS | ; l,    |
|-----------|-----------------|------------------------------|----------------------------------------------|--------------------------------------------------------------------------------------------------------------------------------------------------------------------------------------------------------------------------------|-----------------------------------------|----------------------|-------------------------------------------------------------------------------------------------------------------------------------------------------------------------------------------------------------------------------------------------------------------------------------------------------------------------------------------------------------------------------------------------------------------------------------------------------------------------------------------------------------------------------------------------------------------------------------------------------------------------------------------------------------------------------------------------------------------------------------------------------------------------------------------------------------------------------------------------------------------------------------------------------------------------------------------------------------------------------------------------------------------------------------------------------------------------------------------------------------------------------------------------------------------------------------------------------------------------------------------------------------------------------------------------------------------------------------------------------------------------------------------------------------------------------------------------------------------------------------------------------------------------------------------------------------------------------------------------------------------------------------------------------------------------------------------------------------------------------------------------------------------------------------------------------------------------------------------------------------------------------------------------------------------------------------------------------------------------------------------------------------------------------------------------------------------------------------------------------------------------------|--------------------------------------------|---------|--------|---------|
| 1, 1      | 26Oct23         | Room Charge                  | A 31 11 11 11 11 11 11 11 11 11 11 11 11     | 14 9 M                                                                                                                                                                                                                         |                                         | 774 134              | Ser Ser                                                                                                                                                                                                                                                                                                                                                                                                                                                                                                                                                                                                                                                                                                                                                                                                                                                                                                                                                                                                                                                                                                                                                                                                                                                                                                                                                                                                                                                                                                                                                                                                                                                                                                                                                                                                                                                                                                                                                                                                                                                                                                                       | 175.00                                     |         |        |         |
| p         | 26Oct23         | Marketing Fee                |                                              | 보는 폭 다.                                                                                                                                                                                                                        | F 1                                     | 1. 17 ( 1. 17 1. 17) |                                                                                                                                                                                                                                                                                                                                                                                                                                                                                                                                                                                                                                                                                                                                                                                                                                                                                                                                                                                                                                                                                                                                                                                                                                                                                                                                                                                                                                                                                                                                                                                                                                                                                                                                                                                                                                                                                                                                                                                                                                                                                                                               | 5.25                                       |         | •      |         |
|           | 26Oct23         | Gst 831018205                | ?                                            | Maria Sec                                                                                                                                                                                                                      | ar in the second                        |                      | 1                                                                                                                                                                                                                                                                                                                                                                                                                                                                                                                                                                                                                                                                                                                                                                                                                                                                                                                                                                                                                                                                                                                                                                                                                                                                                                                                                                                                                                                                                                                                                                                                                                                                                                                                                                                                                                                                                                                                                                                                                                                                                                                             | . ; , 9.011                                |         |        | Ġ.      |
| 100       | 26Oct23         | Tourism Levy                 |                                              | P 3 47                                                                                                                                                                                                                         | t "Japineras, "s.                       | 30 8 2 3             | 1 1 1 1 1 1 1 1 1 1 1 1 1 1 1 1 1 1 1                                                                                                                                                                                                                                                                                                                                                                                                                                                                                                                                                                                                                                                                                                                                                                                                                                                                                                                                                                                                                                                                                                                                                                                                                                                                                                                                                                                                                                                                                                                                                                                                                                                                                                                                                                                                                                                                                                                                                                                                                                                                                         | 7.21                                       |         |        | . ^     |
| 44        | 26Oct23         | Daily Parking                |                                              |                                                                                                                                                                                                                                |                                         | of the same          |                                                                                                                                                                                                                                                                                                                                                                                                                                                                                                                                                                                                                                                                                                                                                                                                                                                                                                                                                                                                                                                                                                                                                                                                                                                                                                                                                                                                                                                                                                                                                                                                                                                                                                                                                                                                                                                                                                                                                                                                                                                                                                                               | 38.09                                      |         |        | *       |
|           | 26Oct23         | Gst 831018205                | 7.                                           | 1 d 200                                                                                                                                                                                                                        | 32 34                                   | 41 3 . 4             | 0.7                                                                                                                                                                                                                                                                                                                                                                                                                                                                                                                                                                                                                                                                                                                                                                                                                                                                                                                                                                                                                                                                                                                                                                                                                                                                                                                                                                                                                                                                                                                                                                                                                                                                                                                                                                                                                                                                                                                                                                                                                                                                                                                           | 1.90                                       | 1       |        |         |
| Sugar S   | 27Oct23         | Room Charge                  | J. St. J. S. J.                              |                                                                                                                                                                                                                                | A State Sall                            |                      |                                                                                                                                                                                                                                                                                                                                                                                                                                                                                                                                                                                                                                                                                                                                                                                                                                                                                                                                                                                                                                                                                                                                                                                                                                                                                                                                                                                                                                                                                                                                                                                                                                                                                                                                                                                                                                                                                                                                                                                                                                                                                                                               | 175.00                                     | , , , , |        | •       |
| 76.       | 27/Oct23        | Marketing Fee                |                                              |                                                                                                                                                                                                                                | 17 h - 1 3 v h d                        | 1111                 | 1                                                                                                                                                                                                                                                                                                                                                                                                                                                                                                                                                                                                                                                                                                                                                                                                                                                                                                                                                                                                                                                                                                                                                                                                                                                                                                                                                                                                                                                                                                                                                                                                                                                                                                                                                                                                                                                                                                                                                                                                                                                                                                                             |                                            |         | *;     | , "     |
| 2,7       | 27Oct23         | Gst 831018205                | 1. 1. 2. 2. 2. 2. 2. 2. 2. 2. 2. 2. 2. 2. 2. | Mark Miller                                                                                                                                                                                                                    | 11 13 1 1 1 1                           |                      | J. J. W.                                                                                                                                                                                                                                                                                                                                                                                                                                                                                                                                                                                                                                                                                                                                                                                                                                                                                                                                                                                                                                                                                                                                                                                                                                                                                                                                                                                                                                                                                                                                                                                                                                                                                                                                                                                                                                                                                                                                                                                                                                                                                                                      | 9.01                                       |         |        |         |
| * 1       | 27Oct23         | Tourism Levy                 | A 18 18 18 18 18 18 18 18 18 18 18 18 18     | 。"种型方法                                                                                                                                                                                                                         | 3 . 1 . 1 . 1 . 1 . 1 . 1 . 1 . 1 . 1 . | 1 1 1 1 1 1 1 1 1    | Francisco de la Constantina del Constantina de la Constantina del Constantina de la | 7.21                                       | , 1     | 4.     | 7       |
|           | ,27Oct23        | Daily Parking                |                                              | 21.319                                                                                                                                                                                                                         | 生物人。                                    | Carl as a said of    | 1. 1. 1. 1. 1. 1. 1. 1. 1. 1. 1. 1. 1. 1                                                                                                                                                                                                                                                                                                                                                                                                                                                                                                                                                                                                                                                                                                                                                                                                                                                                                                                                                                                                                                                                                                                                                                                                                                                                                                                                                                                                                                                                                                                                                                                                                                                                                                                                                                                                                                                                                                                                                                                                                                                                                      | 38.09                                      |         |        |         |
| 5, 5      | 27.Oct23        | Gst 831018205                |                                              | 是建筑器的                                                                                                                                                                                                                          | 1 8 31                                  | 自國。公選等為              | 41.                                                                                                                                                                                                                                                                                                                                                                                                                                                                                                                                                                                                                                                                                                                                                                                                                                                                                                                                                                                                                                                                                                                                                                                                                                                                                                                                                                                                                                                                                                                                                                                                                                                                                                                                                                                                                                                                                                                                                                                                                                                                                                                           | 1.90                                       |         |        |         |
|           | ,28Oct23        | Master Card                  | 100                                          |                                                                                                                                                                                                                                | <u>ئ</u>                                |                      |                                                                                                                                                                                                                                                                                                                                                                                                                                                                                                                                                                                                                                                                                                                                                                                                                                                                                                                                                                                                                                                                                                                                                                                                                                                                                                                                                                                                                                                                                                                                                                                                                                                                                                                                                                                                                                                                                                                                                                                                                                                                                                                               | 74 10 15                                   |         | 472.92 | ١ .     |
|           | S               | (1) "我还有什么。"<br>(1) "我还是什么?" |                                              | Carc                                                                                                                                                                                                                           |                                         | 4.36 (9 1 2 12 14 14 |                                                                                                                                                                                                                                                                                                                                                                                                                                                                                                                                                                                                                                                                                                                                                                                                                                                                                                                                                                                                                                                                                                                                                                                                                                                                                                                                                                                                                                                                                                                                                                                                                                                                                                                                                                                                                                                                                                                                                                                                                                                                                                                               |                                            |         |        |         |
| yns j     | E. P. P. Carlot |                              |                                              | A STATE OF                                                                                                                                                                                                                     |                                         | t: 472 92 A          |                                                                                                                                                                                                                                                                                                                                                                                                                                                                                                                                                                                                                                                                                                                                                                                                                                                                                                                                                                                                                                                                                                                                                                                                                                                                                                                                                                                                                                                                                                                                                                                                                                                                                                                                                                                                                                                                                                                                                                                                                                                                                                                               | 30 L, 20                                   |         | ). ·   |         |
| ight i    |                 | OF HOLD AND THE              |                                              | This card v                                                                                                                                                                                                                    | vas electron                            | ically swiped        | on 26Oct23.                                                                                                                                                                                                                                                                                                                                                                                                                                                                                                                                                                                                                                                                                                                                                                                                                                                                                                                                                                                                                                                                                                                                                                                                                                                                                                                                                                                                                                                                                                                                                                                                                                                                                                                                                                                                                                                                                                                                                                                                                                                                                                                   | 41 (31)                                    |         |        | . (1, 1 |
| 13 6      | والثرث تماكم    |                              | F.5.                                         | Will Same                                                                                                                                                                                                                      | 4                                       | 生物 医二氯甲烷             | I the state of the state of                                                                                                                                                                                                                                                                                                                                                                                                                                                                                                                                                                                                                                                                                                                                                                                                                                                                                                                                                                                                                                                                                                                                                                                                                                                                                                                                                                                                                                                                                                                                                                                                                                                                                                                                                                                                                                                                                                                                                                                                                                                                                                   | 17 M 1 2 1 1 1 1 1 1 1 1 1 1 1 1 1 1 1 1 1 |         | * *    |         |

BALANCE:

ALLES PLANETS

Summary of Taxes

Description
Gst Room
(18.02)
Hst Room

Thank You For Choosing Courtyard By Marriott Edmonton Downtown

Operated under license from Marriott International line of one of its affiliates.