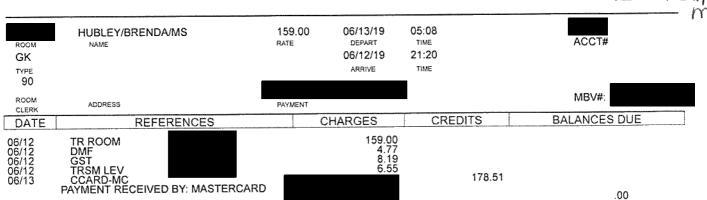

#### **AHS Board and Executive Expense Report**

Name Brenda Hubley

**Title** Chief Program Officer CancerControl Alberta

**Location** Edmonton

Expenses submitted during the month of June 2019

|        |                    |          |          |      |     |     | Travel (1)   |     |                 |                 |                                    |                                                          |              |
|--------|--------------------|----------|----------|------|-----|-----|--------------|-----|-----------------|-----------------|------------------------------------|----------------------------------------------------------|--------------|
| ммм-үү | Source<br>Document | Purpose  | Air      | fare | Mea | ls  | Accommodatio | n   | Other<br>Travel | Total<br>Travel | Professional<br>Development<br>(2) | Working<br>Sessions<br>Hosting and<br>Hospitality<br>(3) | Other<br>(4) |
| Jun-19 | P-Card             | Meetings |          |      |     |     | 48           | 6   | 716             | 1,202           |                                    |                                                          |              |
|        | Expense Claim      | Meetings |          | 952  |     | 200 |              |     |                 | 200<br>952      |                                    |                                                          |              |
| Total  | Direct Billing     | Meetings | <u>¢</u> | 952  | ¢   | 200 | \$ 48        | 6 d | 716             | \$ 2,354        | ¢ -                                | ¢ -                                                      | ¢ -          |