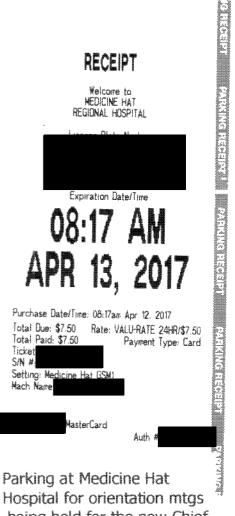

CHENOR RECEDINAL ROSPELIA

PARKING SURVICES 960 19 STREET S

( HUNNION AN

ALBERTAL REALTER STRVICES

ATS GROUP

4608 101 ST NW

7809897099

AB

MASTERCARD

2017/04/10

9611 16 43:13

\$66.00

EDMONTON

18

| raiking at ricultine hat    | 2       |
|-----------------------------|---------|
| Hospital for orientation mt | gs 📅    |
| being held for the new Ch   |         |
| Zone Officer, South Zone    | line 19 |